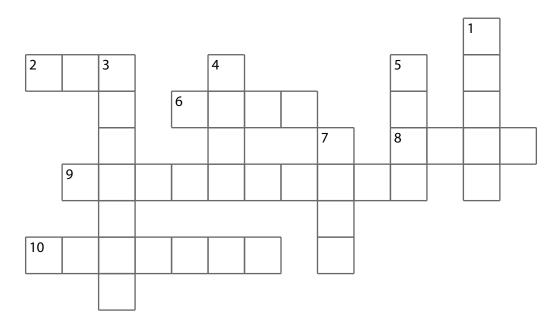

## **Antonyms**

Using the Across and Down clues, write the correct words in the numbered grid below.

## **ACROSS**

- 2. good
- 6. least
- 8. sun
- 9. submissive
- 10. near

## **DOWN**

- 1. prevent
- 3. please
- 4. go
- 5. leave
- 7. wintry

| FINE       | BAD  | ALLOW   | MOON    |  |
|------------|------|---------|---------|--|
| MOST       | COME | DISTANT | DISGUST |  |
| AGGRESSIVE | COME |         |         |  |