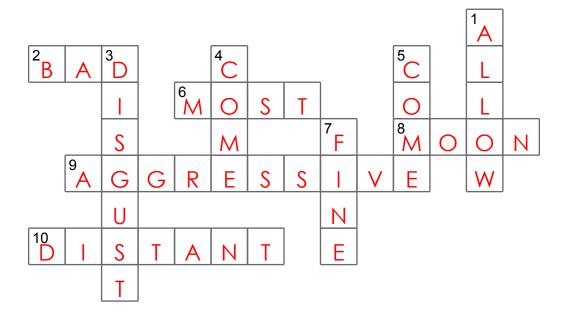

## Vocabulary exercise

Using the Across and Down clues, write the correct words in the numbered grid below.

**ACROSS** 

2. good

6. least

8. sun

9. submissive

10. near

**DOWN** 

1. prevent

3. please

4. go

5. leave

7. wintry

| FINE       | BAD  | ALLOW   | MOON    |  |
|------------|------|---------|---------|--|
| MOST       | COME | DISTANT | DISGUST |  |
| AGGRESSIVE | COME |         |         |  |