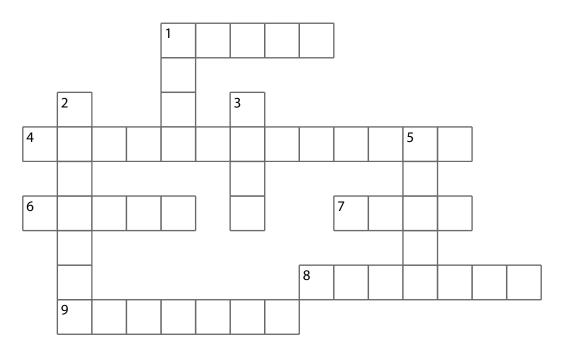

## Deserts

Using the Across and Down clues, write the correct words in the numbered grid below.

### ACROSS

- 1. A channel or hollow worn in the earth by a current of water; a short deep portion of a torrent's bed when dry.
- 4. A deposit on the earth of hail, mist, rain, sleet, or snow; also, the quantity of water deposited.
- 6. A ridge of sand created by the wind; found in deserts or near lakes and oceans.
- 7. A high tableland; a plateau on a hill.
- 8. Condition in which rock surfaces are worn away by the action of wind.
- 9. Most of the world's hot deserts are located here.

#### DOWN

- 1. Desert located in Mongolia and China.
- 2. A long period with little or no rain.
- 3. This African river has been described as a "fountain of life" in a desert region.
- 5. A fertile or green spot in a waste or desert, especially in a sandy desert.

| DUNES | EROSION       | NILE | TROPICS |
|-------|---------------|------|---------|
| OASIS | PRECIPITATION | GOBI | MESA    |
| GULLY | DROUGHT       |      |         |

Class:

Date:

Teacher: