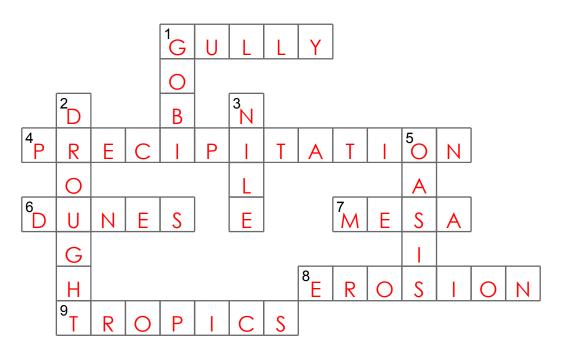

# Deserts

Using the Across and Down clues, write the correct words in the numbered grid below.

## ACROSS

- A channel or hollow worn in the earth by a current of water; a short deep portion of a torrent's bed when dry.
- 4. A deposit on the earth of hail, mist, rain, sleet, or snow; also, the quantity of water deposited.
- 6. A ridge of sand created by the wind; found in deserts or near lakes and oceans.
- 7. A high tableland; a plateau on a hill.
- 8. Condition in which rock surfaces are worn away by the action of wind.
- 9. Most of the world's hot deserts are located here.

### DOWN

- 1. Desert located in Mongolia and China.
- 2. A long period with little or no rain.
- 3. This African river has been described as a "fountain of life" in a desert region.
- 5. A fertile or green spot in a waste or desert, especially in a sandy desert.

| DUNES | EROSION       | NILE | TROPICS |
|-------|---------------|------|---------|
| OASIS | PRECIPITATION | GOBI | MESA    |
| GULLY | DROUGHT       |      |         |