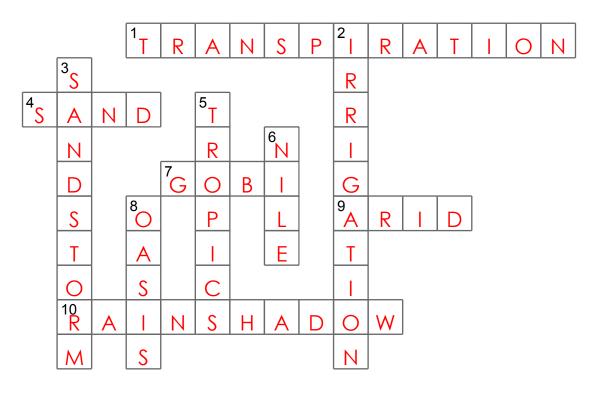

# Deserts

Using the Across and Down clues, write the correct words in the numbered grid below.

## ACROSS

- 1. Desert plants often reduce their rates of \_\_\_\_\_ to conserve water.
- 4. Formed as a result of the rapid heating and cooling of rock in a desert.
- 7. Desert located in Mongolia and China.
- 9. Exhausted of moisture; parched with heat; dry; barren.
- 10. Some deserts occur in the \_\_\_\_\_ of mountains which block moist winds.

### DOWN

- 2. Supplying dry land with water by means of ditches etc.
- 3. A windstorm that lifts up clouds of dust or sand.
- 5. Most of the world's hot deserts are located here.
- 6. This African river has been described as a "fountain of life" in a desert region.
- 8. A fertile or green spot in a waste or desert, especially in a sandy desert.

| SAND STORM | TROPICS            | GOBI  | ARID |  |
|------------|--------------------|-------|------|--|
| NILE       | <b>RAIN SHADOW</b> | OASIS | Sand |  |
| IRRIGATION | TRANSPIRATION      |       |      |  |