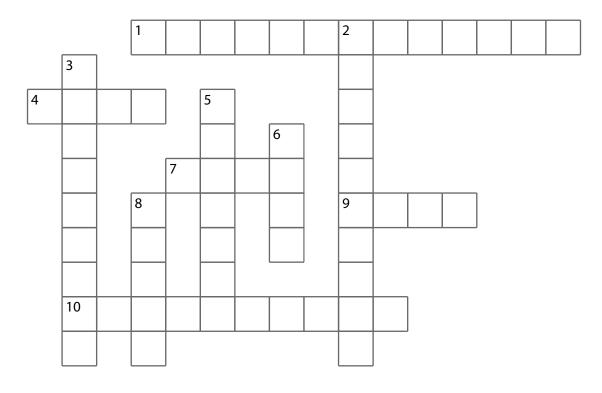

## Deserts

Using the Across and Down clues, write the correct words in the numbered grid below.

### ACROSS

- Desert plants often reduce their rates of \_\_\_\_\_\_to conserve water.
- 4. Formed as a result of the rapid heating and cooling of rock in a desert.
- 7. Desert located in Mongolia and China.
- 9. Exhausted of moisture; parched with heat; dry; barren.
- 10. Some deserts occur in the \_\_\_\_\_ of mountains which block moist winds.

#### DOWN

- 2. Supplying dry land with water by means of ditches etc.
- 3. A windstorm that lifts up clouds of dust or sand.
- 5. Most of the world's hot deserts are located here.
- 6. This African river has been described as a "fountain of life" in a desert region.
- 8. A fertile or green spot in a waste or desert, especially in a sandy desert.

| SAND STORM | TROPICS       | GOBI  | ARID |
|------------|---------------|-------|------|
| NILE       | RAIN SHADOW   | OASIS | SAND |
| IRRIGATION | TRANSPIRATION |       |      |

| Ν | а | m | ۱e | ): |
|---|---|---|----|----|
|   |   |   |    |    |