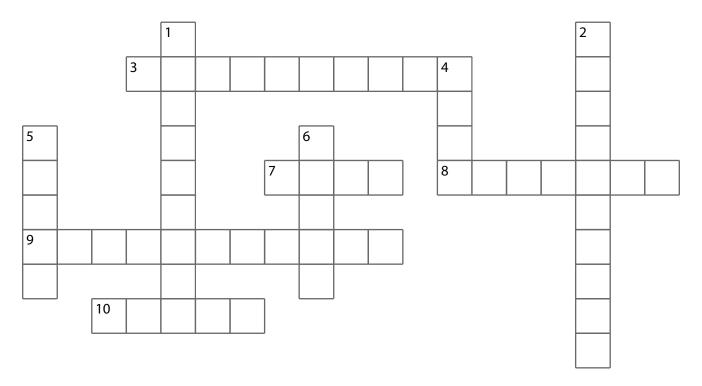

# Deserts

Using the Across and Down clues, write the correct words in the numbered grid below.

#### **ACROSS**

- 3. Some deserts occur in the \_\_\_\_\_ of mountains which block moist winds.
- 7. Formed as a result of the rapid heating and cooling of rock in a desert.
- 8. A long period with little or no rain.
- 9. In a desert, this process occurs faster than precipitation.
- 10. Cud-chewing mammal used as a draft or saddle animal in desert regions.

## **DOWN**

- 1. A windstorm that lifts up clouds of dust or sand.
- 2. Supplying dry land with water by means of ditches etc.
- 4. A major agent in the transportation and deposition of sand in the desert.
- 5. A ridge of sand created by the wind; found in deserts or near lakes and oceans.
- 6. A fertile or green spot in a waste or desert, especially in a sandy desert.

| OASIS   | SAND STORM | EVAPORATION | RAIN SHADOW |
|---------|------------|-------------|-------------|
| DUNES   | CAMEL      | SAND        | IRRIGATION  |
| DROUGHT | WIND       |             |             |