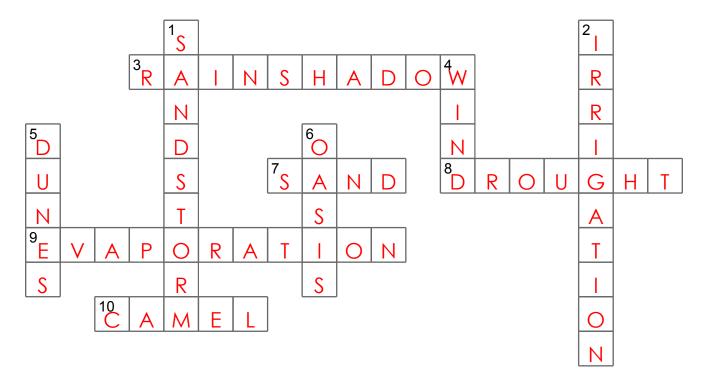

## **Deserts**

Using the Across and Down clues, write the correct words in the numbered grid below.

### **ACROSS**

- 3. Some deserts occur in the \_\_\_\_\_ of mountains which block moist winds.
- 7. Formed as a result of the rapid heating and cooling of rock in a desert.
- 8. A long period with little or no rain.
- 9. In a desert, this process occurs faster than precipitation.
- 10. Cud-chewing mammal used as a draft or saddle animal in desert regions.

#### **DOWN**

- A windstorm that lifts up clouds of dust or sand.
- 2. Supplying dry land with water by means of ditches etc.
- 4. A major agent in the transportation and deposition of sand in the desert.
- A ridge of sand created by the wind; found in deserts or near lakes and oceans.
- 6. A fertile or green spot in a waste or desert, especially in a sandy desert.

| OASIS   | SAND STORM | EVAPORATION | RAIN SHADOW |
|---------|------------|-------------|-------------|
| DUNES   | CAMEL      | SAND        | IRRIGATION  |
| DROUGHT | WIND       |             |             |