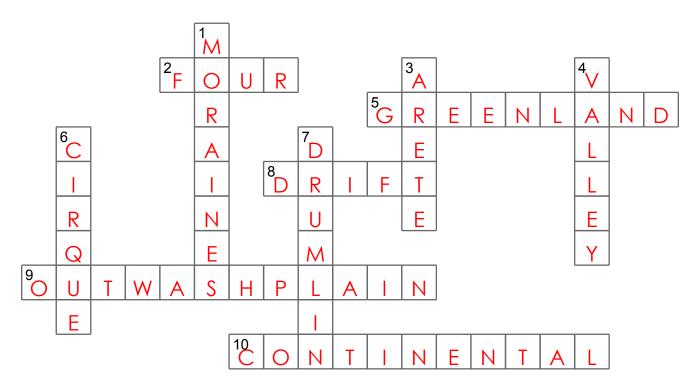

# Glaciation and landforms.

Using the Across and Down clues, write the correct words in the numbered grid below.

## ACROSS

- 2. Number of times that glaciers covered large areas of North America during the last million years.
- 5. An area where a continental glacier may still be seen.
- 8. The debris carried and deposited by glaciers.
- Material from a terminal moraine, washed down stream, may be deposited as this over a wide area.
- 10. The type of glacier that last covered large areas of North America.

### DOWN

- 1. They might be terminal, lateral, or recessional.
- 3. A jagged, knifelike ridge separating two cirques on a mountain.
- 4. A long depression in the surface of the land that usually contains a river.
- 6. A deep, amphitheatre-shaped basin found on a glaciated mountain.
- 7. Oval-shaped hill that has been "plastered" by a glacier.

| VALLEY       | FOUR        | GREENLAND | CIRQUE  |
|--------------|-------------|-----------|---------|
| ARETE        | DRIFT       | MORAINES  | DRUMLIN |
| OUTWASHPLAIN | CONTINENTAL |           |         |