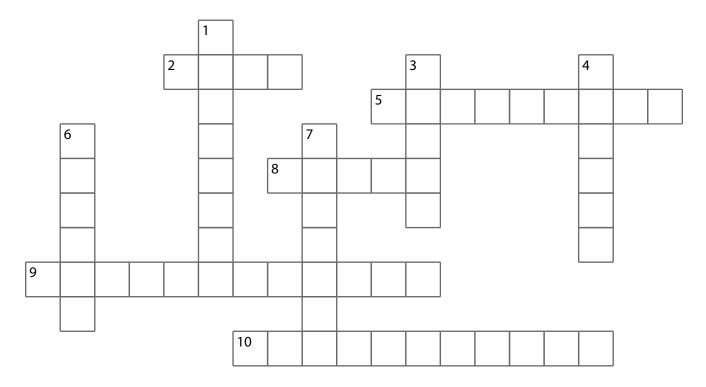

# Glaciation

Using the Across and Down clues, write the correct words in the numbered grid below.

### ACROSS

- 2. Number of times that glaciers covered large areas of North America during the last million years.
- 5. An area where a continental glacier may still be seen.
- 8. The debris carried and deposited by glaciers.
- 9. Material from a terminal moraine, washed down stream, may be deposited as this over a wide area.
- 10. The type of glacier that last covered large areas of North America.

#### DOWN

- 1. They might be terminal, lateral, or recessional.
- 3. A jagged, knifelike ridge separating two cirques on a mountain.
- 4. A long depression in the surface of the land that usually contains a river.
- 6. A deep, amphitheatre-shaped basin found on a glaciated mountain.
- 7. Oval-shaped hill that has been "plastered" by a glacier.