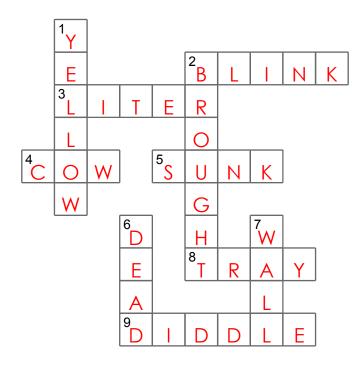

## Find words that rhyme.

Find word pairs that rhyme from the table below. Using the Across and Down clues, write the correct words in the numbered grid.

**ACROSS** 

2. ink

3. meter

4. how

5. trunk

8. away

9. fiddle

**DOWN** 

1. mellow

2. fought

6. head

7. tall

| DIDDLE  | TRAY  | WALL   | SUNK  |  |
|---------|-------|--------|-------|--|
| DEAD    | BLINK | YELLOW | LITER |  |
| BROUGHT | COW   |        |       |  |