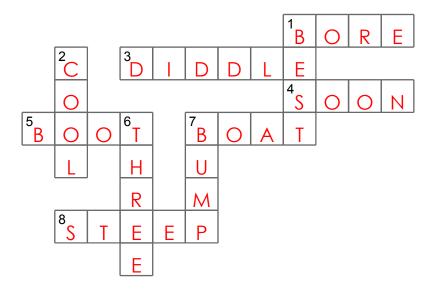

## Find words that rhyme.

Find word pairs that rhyme from the table below. Using the Across and Down clues, write the correct words in the numbered grid.

**ACROSS** 

1. more

3. fiddle

4. noon

5. shoot

7. coat

8. sheep

**DOWN** 

1. quest

2. pool

6. tree

7. jump

| COOL   | BOOT | SOON | BUMP  |  |
|--------|------|------|-------|--|
| DIDDLE | BOAT | BORE | THREE |  |
| STEEP  | BEST |      |       |  |