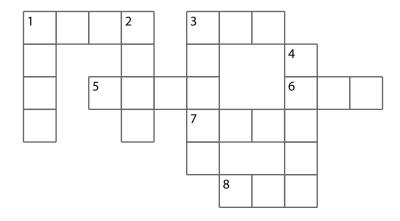

## Rhyming

Find word pairs that rhyme from the table below. Using the Across and Down clues, write the correct words in the numbered grid.

**ACROSS** 

1. shoot

3. dad

5. lake

6. throw

7. wife

8. nap

**DOWN** 

1. jump

2. away

3. well

4. peep

| LIFE | SHELL | BUMP | ROW |
|------|-------|------|-----|
| CAP  | CAKE  | BOOT | SAD |
| TRAY | CREEP |      |     |

| Name:  | Date:    |
|--------|----------|
| Class: | Teacher: |

## Find words that rhyme.

Find word pairs that rhyme from the table below. Using the Across and Down clues, write the correct words in the numbered grid.

## **ACROSS**

- 1. shoot
- 3. dad
- 5. lake
- 6. throw
- 7. wife
- , . . . . . . . . . .

8. nap

## **DOWN**

- 1. jump
- 2. away
- 3. well
- 4. peep

| LIFE | SHELL | BUMP | ROW |  |
|------|-------|------|-----|--|
| CAP  | CAKE  | BOOT | SAD |  |
| TRAY | CREEP |      |     |  |