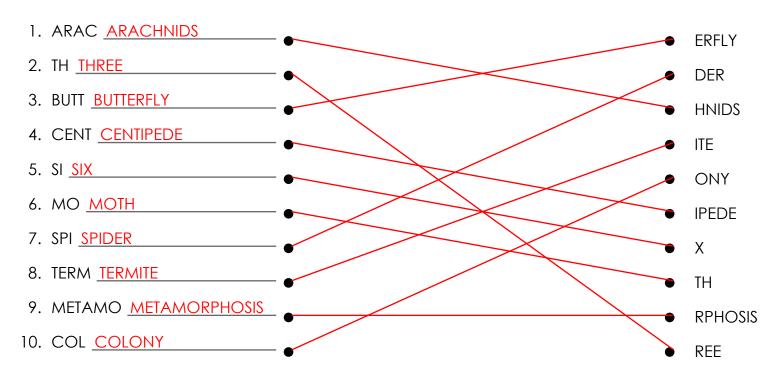

## Insect Vocabulary Word Links

The words on the list are split, with the first part of the word listed on the left-hand side of the worksheet and the second part listed somewhere on the right-hand side of the worksheet. Draw lines to connect the two parts of each word. Then write the complete word on the blank line.

- 1. Arthropods characterized by simple eyes and four pairs of legs.
- 2. An insect's body is made up of this many main parts.
- 3. Flies only during the day and has beautiful wings.
- 4. Arthropod having a flattened body of 15 to 173 segments.
- 5. Insects have this many legs.

- 6. Looks like a butterfly, but is not.
- 7. Not considered an insect because it has eight legs.
- 8. Eats wood.
- 9. Describes the extreme physical changes that insects go through during the stages of their
- 10. Afgroup of termites is known as this.

| METAMORPHOSIS | THREE     | МОТН    | SPIDER |
|---------------|-----------|---------|--------|
| ARACHNIDS     | CENTIPEDE | TERMITE | COLONY |
| BUTTERFLY     | SIX       |         |        |