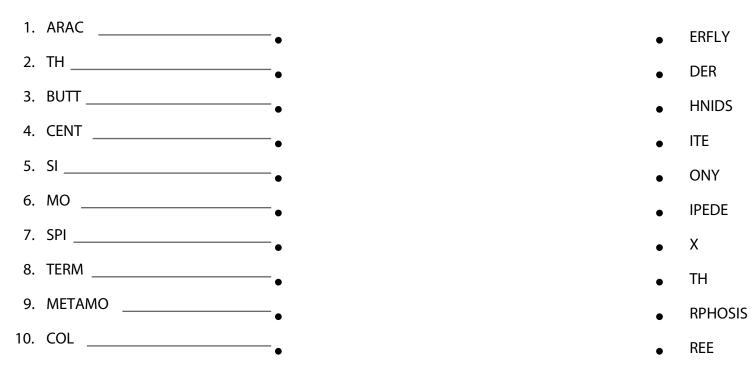

## Insect Vocabulary Word Links

The words on the list are split, with the first part of the word listed on the left-hand side of the worksheet and the second part listed somewhere on the right-hand side of the worksheet. Draw lines to connect the two parts of each word. Then write the complete word on the blank line.

- 1. Arthropods characterized by simple eyes and four pairs of legs.
- 2. An insect's body is made up of this many main parts.
- 3. Flies only during the day and has beautiful wings.
- 4. Arthropod having a flattened body of 15 to 173 segments.
- 5. Insects have this many legs.

- 6. Looks like a butterfly, but is not.
- 7. Not considered an insect because it has eight legs.
- 8. Eats wood.
- 9. Describes the extreme physical changes that insects go through during the stages of their
- 10. Afgroup of termites is known as this.

| METAMORPHOSIS | THREE     | МОТН    | SPIDER |
|---------------|-----------|---------|--------|
| ARACHNIDS     | CENTIPEDE | TERMITE | COLONY |
| BUTTERFLY     | SIX       |         |        |

| Name:  | Date:    |
|--------|----------|
| Class: | Teacher: |