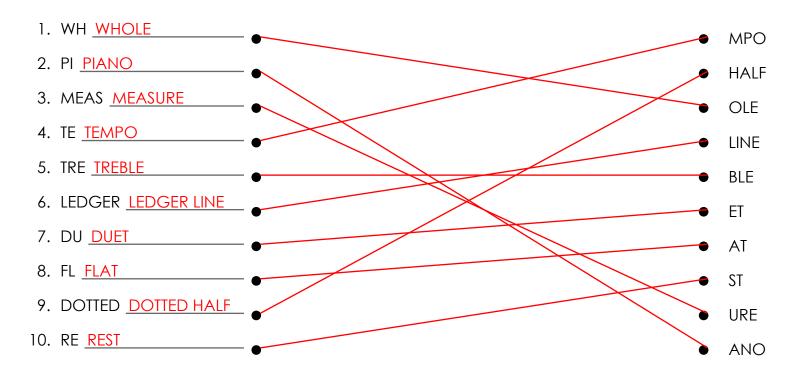

## Music Vocabulary Word Links

The words on the list are split, with the first part of the word listed on the left-hand side of the worksheet and the second part listed somewhere on the right-hand side of the worksheet. Draw lines to connect the two parts of each word. Then write the complete word on the blank line.

- This note receives four counts or beats.
  A keyboard instrument also means play softly.
  Bars mark off each \_\_\_\_\_\_.
  The speed at which the song is played.

5. The clef that marks above Middle C.

- MPOHALFOLELINEBLE
  - ETAT
  - ST
  - URE

**ANO** 

or below the staff.7. A composition for two performers, whether vocal or instrumental.

6. A short line add for extending the range above

- 8. Lowers a note a half step.
- 9. The \_\_\_\_\_ note receives three beats or counts.
- 10. Even no sound counts as a beat. These are marked with a \_\_\_\_\_.