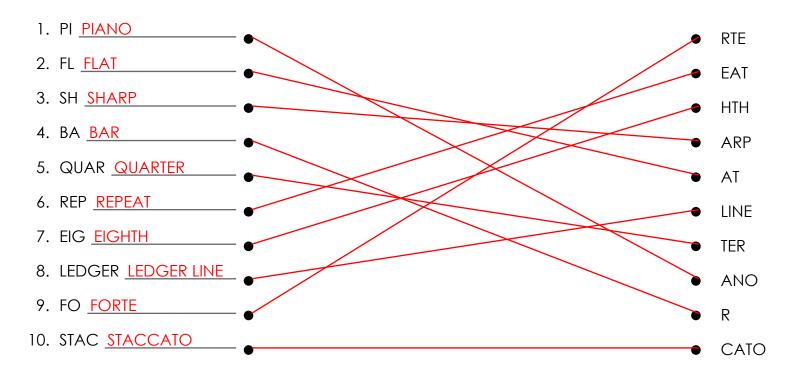

## Music Vocabulary Word Links

The words on the list are split, with the first part of the word listed on the left-hand side of the worksheet and the second part listed somewhere on the right-hand side of the worksheet. Draw lines to connect the two parts of each word. Then write the complete word on the blank line.

- 10. STAC \_\_\_\_\_
  - 1. A keyboard instrument also means play softly.
  - 2. Lowers a note a half step.
  - 3. Raises a note a half step.
  - 4. A vertical line that indicates the end of a measure.
- 5. Half of a half note is a \_\_\_\_\_ note.

EAT

**RTE** 

- HTH
- ARP
- AT
- LINE
- TER
- ANO
- R
- CATO
- 6. The \_\_\_\_\_ sign, (two dots:) means to go back and play a section of music again.
- 7. This note receives a half beat or count.
- 8. A short line add for extending the range above or below the staff.
- 9. F stands for which means "loud".
- 10. These notes are very quick, short, and detached.

## **Music Vocabulary Word Links**

The words on the list are split, with the first part of the word listed on the left-hand side of the worksheet and the second part listed somewhere on the right-hand side of the worksheet. Draw lines to connect the two parts of each word. Then write the complete word on the blank line.

- 1. A keyboard instrument also means play softly.
- 2. Lowers a note a half step.
- 3. Raises a note a half step.
- 4. A vertical line that indicates the end of a measure.
- 5. Half of a half note is a \_\_\_\_\_ note.

- 6. The \_\_\_\_\_ sign, (two dots : ) means to go back and play a section of music again.
- 7. This note receives a half beat or count.
- 8. A short line add for extending the range above or below the staff.
- 9. F stands for \_\_\_\_\_ which means "loud".
- These notes are very quick, short, and detached.