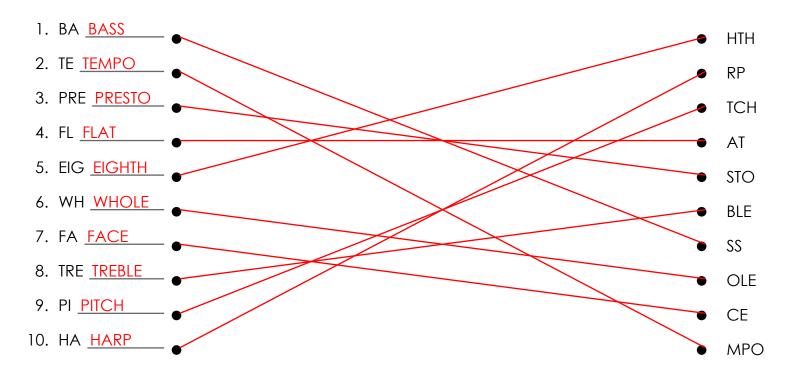

- 1. BA \_\_\_\_\_\_
- 2. TE \_\_\_\_\_
- 3. PRE \_\_\_\_\_
- 4. FL \_\_\_\_\_
- 5. EIG \_\_\_\_\_
- 6. WH \_\_\_\_\_
- 7. FA \_\_\_\_\_\_
- 8. TRE \_\_\_\_\_
- 9. Pl \_\_\_\_\_\_
- 10. HA \_\_\_\_\_
- 1. The clef that marks below Middle C.
- 2. The speed at which the song is played.
- 3. Played very fast.
- 4. Lowers a note a half step.
- 5. This note receives a half beat or count.

- HTH
- RP
- TCH
- AT
- STO
- BLE
- SS
- OLE
- CE
- MPO
- 6. This note receives four counts or beats.
- 7. The note names of the spaces on a treble staff (bottom to the top).
- 8. The clef that marks above Middle C.
- 9. The highs and lows of music.
- 10. This instrument has forty-seven strings and seven pedals.