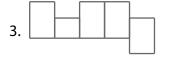

## Everyday Vocabulary - Find the meaning of the sentences below.

At the bottom of the page is a list of words. Print the words in the empty boxes above. The shape of the word must match the shape of the boxes.

- 1. The event of being born.
- 2. Immersing the body in water or sunshine.
- 3. To a severe or serious degree.
- 4. Abstract ideas of that which are due by law, tradition, or nature.
- 5. An intermediate platform in a staircase.

- 6. In the northern hemisphere it extends from the summer solstice to the autumnal equinox.
- 7. Marked by extreme lack of control.
- 8. After a long period of time or long delay.
- 9. Project through the air.
- 10. Something given up to gain something else.

| THROW   | BATHING | BIRTH      | EXPENSE |
|---------|---------|------------|---------|
| LANDING | FINALLY | SUMMERTIME | WILD    |
| RIGHTS  | BADLY   |            |         |

Name: Date:
Class: Teacher: