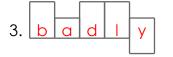

## Everyday Vocabulary - Find the meaning of the sentences below.

At the bottom of the page is a list of words. Print the words in the empty boxes above. The shape of the word must match the shape of the boxes.

- 1. The event of being born.
- 2. Immersing the body in water or sunshine.
- 3. To a severe or serious degree.
- 4. Abstract ideas of that which are due by law, tradition, or nature.
- 5. An intermediate platform in a staircase.

| THROW   | BATHING | BIRTH      | EXPENSE |
|---------|---------|------------|---------|
| LANDING | FINALLY | SUMMERTIME | WILD    |
| RIGHTS  | BADLY   |            |         |

Name: Date:
Class: Teacher: