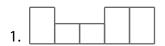

## Everyday Vocabulary - Find the meaning of the sentences below.

At the bottom of the page is a list of words. Print the words in the empty boxes above. The shape of the word must match the shape of the boxes.

- 1. The event of being born.
- 2. Immersing the body in water or sunshine.
- 3. To a severe or serious degree.
- 4. Abstract ideas of that which are due by law, tradition, or nature.
- 5. An intermediate platform in a staircase.

- 6. In the northern hemisphere it extends from the summer solstice to the autumnal equinox.
- 7. Marked by extreme lack of control.
- 8. After a long period of time or long delay.
- 9. Project through the air.
- 10. Something given up to gain something else.

| THROW   | BATHING | BIRTH      | EXPENSE |
|---------|---------|------------|---------|
| LANDING | FINALLY | SUMMERTIME | WILD    |
| RIGHTS  | BADLY   |            |         |

Name: Date:
Class: Teacher: