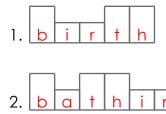

## Everyday Vocabulary - Find the meaning of the sentences below.

At the bottom of the page is a list of words. Print the words in the empty boxes above. The shape of the word must match the shape of the boxes.

- 1. The event of being born.
- 2. Immersing the body in water or sunshine.
- 3. To a severe or serious degree.
- 4. Abstract ideas of that which are due by law, tradition, or nature.
- 5. An intermediate platform in a staircase.

| THROW   | BATHING | BIRTH      | EXPENSE |
|---------|---------|------------|---------|
| LANDING | FINALLY | SUMMERTIME | WILD    |
| RIGHTS  | BADLY   |            |         |

Name: Date:
Class: Teacher: