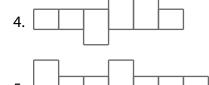

## Commonly Used Vocabulary Word Shapes

At the bottom of the page is a list of words. Print the words in the empty boxes above. The shape of the word must match the shape of the boxes.

- 1. The event of being born.
- 2. Immersing the body in water or sunshine.
- 3. To a severe or serious degree.
- 4. Abstract ideas of that which are due by law, tradition, or nature.
- 5. An intermediate platform in a staircase.

- 6. In the northern hemisphere it extends from the summer solstice to the autumnal equinox.
- 7. Marked by extreme lack of control.
- 8. After a long period of time or long delay.
- 9. Project through the air.
- 10. Something given up to gain something else.

| THROW   | BATHING | BIRTH      | EXPENSE |  |
|---------|---------|------------|---------|--|
| LANDING | FINALLY | SUMMERTIME | WILD    |  |
| RIGHTS  | BADLY   |            |         |  |