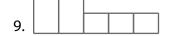

## Everyday Vocabulary - Find the meaning of the sentences below.

At the bottom of the page is a list of words. Print the words in the empty boxes above. The shape of the word must match the shape of the boxes.

- 1. The event of being born.
- 2. Immersing the body in water or sunshine.
- 3. To a severe or serious degree.
- 4. Abstract ideas of that which are due by law, tradition, or nature.
- 5. An intermediate platform in a staircase.

- 6. In the northern hemisphere it extends from the summer solstice to the autumnal equinox.
- 7. Marked by extreme lack of control.
- 8. After a long period of time or long delay.
- 9. Project through the air.
- 10. Something given up to gain something else.

| THROW   | BATHING | BIRTH      | EXPENSE |
|---------|---------|------------|---------|
| LANDING | FINALLY | SUMMERTIME | WILD    |
| RIGHTS  | BADLY   |            |         |

Name: Date:
Class: Teacher: