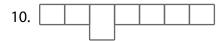

## Everyday Vocabulary - Find the meaning of the sentences below.

At the bottom of the page is a list of words. Print the words in the empty boxes above. The shape of the word must match the shape of the boxes.

- 1. The event of being born.
- 2. Immersing the body in water or sunshine.
- 3. To a severe or serious degree.
- 4. Abstract ideas of that which are due by law, tradition, or nature.
- 5. An intermediate platform in a staircase.

- 6. In the northern hemisphere it extends from the summer solstice to the autumnal equinox.
- 7. Marked by extreme lack of control.
- 8. After a long period of time or long delay.
- 9. Project through the air.
- 10. Something given up to gain something else.

| THROW   | BATHING | BIRTH      | EXPENSE |
|---------|---------|------------|---------|
| LANDING | FINALLY | SUMMERTIME | WILD    |
| RIGHTS  | BADLY   |            |         |

Name: Date:
Class: Teacher: