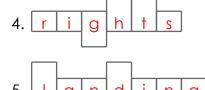

- 1. The event of being born.
- 2. Immersing the body in water or sunshine.
- 3. To a severe or serious degree.
- 4. Abstract ideas of that which are due by law, tradition, or nature.
- 5. An intermediate platform in a staircase.

| THROW   | BATHING | BIRTH      | EXPENSE |
|---------|---------|------------|---------|
| LANDING | FINALLY | SUMMERTIME | WILD    |
| RIGHTS  | BADLY   |            |         |

Name: Date:
Class: Teacher: