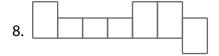

## Everyday Vocabulary - Find the meaning of the sentences below.

At the bottom of the page is a list of words. Print the words in the empty boxes above. The shape of the word must match the shape of the boxes.

- 1. The event of being born.
- 2. Immersing the body in water or sunshine.
- 3. To a severe or serious degree.
- 4. Abstract ideas of that which are due by law, tradition, or nature.
- 5. An intermediate platform in a staircase.

- 6. In the northern hemisphere it extends from the summer solstice to the autumnal equinox.
- 7. Marked by extreme lack of control.
- 8. After a long period of time or long delay.
- 9. Project through the air.
- 10. Something given up to gain something else.

| THROW   | BATHING | BIRTH      | EXPENSE |
|---------|---------|------------|---------|
| LANDING | FINALLY | SUMMERTIME | WILD    |
| RIGHTS  | BADLY   |            |         |

Name: Date:
Class: Teacher: