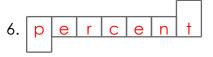

## Everyday Vocabulary - Find the meaning of the sentences below.

At the bottom of the page is a list of words. Print the words in the empty boxes above. The shape of the word must match the shape of the boxes.

- 6. Per hundred.
- 7. One skilled in caring for young children or the sick.
- 8. A giver or sender.
- 9. A member of a fire department who tries to extinguish fires.
- 10. Flocks of these fly south for the winter.

| PERCENT | KILOGRAM | FROM  | NURSE   |  |
|---------|----------|-------|---------|--|
| LED     | PRINTED  | BIRDS | FIREMEN |  |
| TAKE    | PLANET   |       |         |  |

| Name:  | Date:    |
|--------|----------|
| Class: | Teacher: |