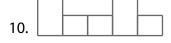

- 6. Per hundred.
- 7. One skilled in caring for young children or the sick.
- 8. A giver or sender.
- 9. A member of a fire department who tries to extinguish fires.
- 10. Flocks of these fly south for the winter.

| PERCENT | KILOGRAM | FROM  | NURSE   |
|---------|----------|-------|---------|
| LED     | PRINTED  | BIRDS | FIREMEN |
| TAKE    | PLANET   |       |         |