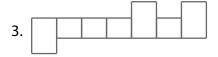

## Commonly Used Vocabulary Word Shapes

At the bottom of the page is a list of words. Print the words in the empty boxes above. The shape of the word must match the shape of the boxes.

- 1. Carry out.
- Any of the celestial bodies (other than comets or satellites) that revolve around the sun in the solar system.
- 3. Written in print characters.
- Cause to undertake a certain action; "Her greed \_\_\_\_\_ her to forge the checks."
- 5. One thousand grams.

- 6. Per hundred.
- 7. One skilled in caring for young children or the sick.
- 8. A giver or sender.
- 9. A member of a fire department who tries to extinguish fires.
- 10. Flocks of these fly south for the winter.

| PERCENT | KILOGRAM | FROM  | NURSE   |
|---------|----------|-------|---------|
| LED     | PRINTED  | BIRDS | FIREMEN |
| TAKE    | PLANET   |       |         |