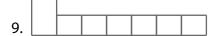

- 6. Per hundred.
- 7. One skilled in caring for young children or the sick.
- 8. A giver or sender.
- 9. A member of a fire department who tries to extinguish fires.
- 10. Flocks of these fly south for the winter.

| PERCENT | KILOGRAM | FROM  | NURSE   |
|---------|----------|-------|---------|
| LED     | PRINTED  | BIRDS | FIREMEN |
| TAKE    | PLANET   |       |         |