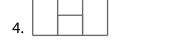

## Commonly Used Vocabulary Word Shapes

At the bottom of the page is a list of words. Print the words in the empty boxes above. The shape of the word must match the shape of the boxes.

- 1. Carry out.
- Any of the celestial bodies (other than comets or satellites) that revolve around the sun in the solar system.
- 3. Written in print characters.
- Cause to undertake a certain action; "Her greed \_\_\_\_\_ her to forge the checks."
- 5. One thousand grams.

- 6. Per hundred.
- 7. One skilled in caring for young children or the sick.
- 8. A giver or sender.
- 9. A member of a fire department who tries to extinguish fires.
- 10. Flocks of these fly south for the winter.

| PERCENT | KILOGRAM | FROM  | NURSE   |
|---------|----------|-------|---------|
| LED     | PRINTED  | BIRDS | FIREMEN |
| TAKE    | PLANET   |       |         |