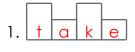

- 1. Carry out.
- 2. Any of the celestial bodies (other than comets or satellites) that revolve around the sun in the solar system.
- 3. Written in print characters.
- 4. Cause to undertake a certain action; "Her greed \_\_\_\_\_ her to forge the checks."
- 5. One thousand grams.

| PERCENT | KILOGRAM | FROM  | NURSE   |  |
|---------|----------|-------|---------|--|
| LED     | PRINTED  | BIRDS | FIREMEN |  |
| TAKE    | PLANET   |       |         |  |

| Name:  | Date:    |
|--------|----------|
| Class: | Teacher: |