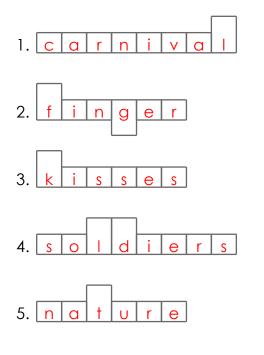

## Everyday Vocabulary - Find the meaning of the sentences below.

At the bottom of the page is a list of words. Print the words in the empty boxes above. The shape of the word must match the shape of the boxes.

- 1. A traveling show; having sideshows and rides and games of skill etc.
- 2. You have eight of these and two thumbs.
- 3. "I like chocolate hugs and \_\_\_\_\_."
- 4. Enlisted men or women who serve in an army,
- 5. A causal agent creating and controlling things in the universe.
- 6. The appendage to an object that is designed to be held in order to use or move it.
- 7. "She is having some trouble packing. She's \_\_\_\_\_\_ all of her stuff into one little suitcase."
- 8. One's female child.
- 9. Any substance that causes illness or death of a living organism.
- 10. Not any.

| FINGER   | CARNIVAL | DAUGHTER | HANDLE |
|----------|----------|----------|--------|
| SOLDIERS | NONE     | KISSES   | POISON |
| NATURE   | FORCING  |          |        |

| Ν | а | n | 1 | e |  |
|---|---|---|---|---|--|
|   |   |   |   |   |  |