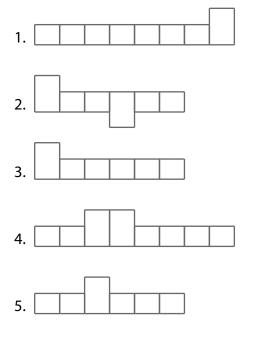

## Everyday Vocabulary - Find the meaning of the sentences below.

At the bottom of the page is a list of words. Print the words in the empty boxes above. The shape of the word must match the shape of the boxes.

- 1. A traveling show; having sideshows and rides and games of skill etc.
- 2. You have eight of these and two thumbs.
- 3. "I like chocolate hugs and \_\_\_\_\_."
- 4. Enlisted men or women who serve in an army,
- 5. A causal agent creating and controlling things in the universe.
- 6. The appendage to an object that is designed to be held in order to use or move it.
- 7. "She is having some trouble packing. She's \_\_\_\_\_\_ all of her stuff into one little suitcase."
- 8. One's female child.
- 9. Any substance that causes illness or death of a living organism.
- 10. Not any.