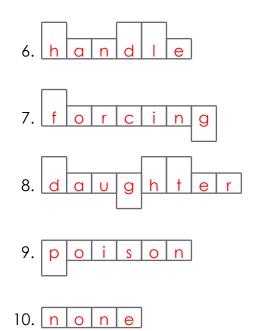

- 6. The appendage to an object that is designed to be held in order to use or move it.
- 7. "She is having some trouble packing. She's \_\_\_\_\_\_ all of her stuff into one little suitcase."
- 8. One's female child.
- 9. Any substance that causes illness or death of a living organism.
- 10. Not any.

| FINGER   | CARNIVAL | DAUGHTER | HANDLE |
|----------|----------|----------|--------|
| SOLDIERS | NONE     | KISSES   | POISON |
| NATURE   | FORCING  |          |        |