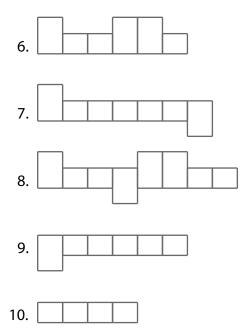

## Everyday Vocabulary - Find the meaning of the sentences below.

At the bottom of the page is a list of words. Print the words in the empty boxes above. The shape of the word must match the shape of the boxes.

- 1. A traveling show; having sideshows and rides and games of skill etc.
- 2. You have eight of these and two thumbs.
- 3. "I like chocolate hugs and \_\_\_\_\_."
- 4. Enlisted men or women who serve in an army,
- 5. A causal agent creating and controlling things in the universe.
- 6. The appendage to an object that is designed to be held in order to use or move it.
- 7. "She is having some trouble packing. She's \_\_\_\_\_\_ all of her stuff into one little suitcase."
- 8. One's female child.
- 9. Any substance that causes illness or death of a living organism.
- 10. Not any.