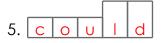

- 1. A long tube made of metal or plastic that is used to carry liquid.
- 2. Have certain properties when driven; "This car \_\_\_\_\_ smoothly."
- 3. Portions of a whole.
- 4. The immaterial part of a person.
- 5. Requests polite permission; "\_\_\_\_\_ I have some more, please?"

| SIDE  | PIPE    | DOORS  | TOWARD |
|-------|---------|--------|--------|
| RIDES | SOUL    | PIECES | COULD  |
| LACK  | CAREFUL |        |        |

| Name:  | Date:    |
|--------|----------|
| Class: | Teacher: |