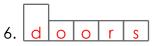

- 6. Plural form of "door."
- 7. One of two or more contesting groups.
- 8. To be without.
- 9. Exercising caution or showing care or attention.
- 10. In the direction of; "She was sitting \_\_\_\_\_ the back."

| SIDE  | PIPE    | DOORS  | TOWARD |
|-------|---------|--------|--------|
| RIDES | SOUL    | PIECES | COULD  |
| LACK  | CAREFUL |        |        |

| Name:  | Date:    |
|--------|----------|
| Class: | Teacher: |