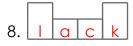

- 6. Plural form of "door."
- 7. One of two or more contesting groups.
- 8. To be without.
- 9. Exercising caution or showing care or attention.
- 10. In the direction of; "She was sitting \_\_\_\_\_ the back."

| SIDE  | PIPE    | DOORS  | TOWARD |
|-------|---------|--------|--------|
| RIDES | SOUL    | PIECES | COULD  |
| LACK  | CAREFUL |        |        |

| Name:  | Date:    |
|--------|----------|
| Class: | Teacher: |

| SIDE  | PIPE    | DOORS  | TOWARD |
|-------|---------|--------|--------|
| RIDES | SOUL    | PIECES | COULD  |
| LACK  | CAREFUL |        |        |