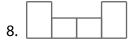

## Commonly Used Vocabulary Word Shapes

At the bottom of the page is a list of words. Print the words in the empty boxes above. The shape of the word must match the shape of the boxes.

- 1. A long tube made of metal or plastic that is used to carry liquid.
- 2. Have certain properties when driven; "This car \_\_\_\_\_ smoothly."
- 3. Portions of a whole.
- 4. The immaterial part of a person.
- 5. Requests polite permission; "\_\_\_\_\_ I have some more, please?"

- 6. Plural form of "door."
- 7. One of two or more contesting groups.
- 8. To be without.
- 9. Exercising caution or showing care or attention.
- 10. In the direction of; "She was sitting \_\_\_\_\_ the back."

| SIDE  | PIPE    | DOORS  | TOWARD |
|-------|---------|--------|--------|
| RIDES | SOUL    | PIECES | COULD  |
| LACK  | CAREFUL |        |        |