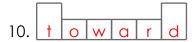

- 6. Plural form of "door."
- 7. One of two or more contesting groups.
- 8. To be without.
- 9. Exercising caution or showing care or attention.
- 10. In the direction of; "She was sitting \_\_\_\_\_ the back."

| SIDE  | PIPE    | DOORS  | TOWARD |
|-------|---------|--------|--------|
| RIDES | SOUL    | PIECES | COULD  |
| LACK  | CAREFUL |        |        |

| Name:  | Date:    |
|--------|----------|
| Class: | Teacher: |

| SIDE  | PIPE    | DOORS  | TOWARD |
|-------|---------|--------|--------|
| RIDES | SOUL    | PIECES | COULD  |
| LACK  | CAREFUL |        |        |