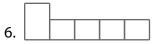

## Everyday Vocabulary - Find the meaning of the sentences below.

At the bottom of the page is a list of words. Print the words in the empty boxes above. The shape of the word must match the shape of the boxes.

- 1. A long tube made of metal or plastic that is used to carry liquid.
- 2. Have certain properties when driven; "This car \_\_\_\_\_ smoothly."
- 3. Portions of a whole.
- 4. The immaterial part of a person.
- 5. Requests polite permission; "\_\_\_\_\_ I have some more, please?"

- 6. Plural form of "door."
- 7. One of two or more contesting groups.
- 8. To be without.
- 9. Exercising caution or showing care or attention.
- 10. In the direction of; "She was sitting \_\_\_\_\_ the back."

| SIDE  | PIPE    | DOORS  | TOWARD |
|-------|---------|--------|--------|
| RIDES | SOUL    | PIECES | COULD  |
| LACK  | CAREFUL |        |        |

| Name:  | Date:    |
|--------|----------|
| Class: | Teacher: |