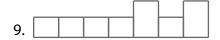

## Commonly Used Vocabulary Word Shapes

At the bottom of the page is a list of words. Print the words in the empty boxes above. The shape of the word must match the shape of the boxes.

- 1. A long tube made of metal or plastic that is used to carry liquid.
- 2. Have certain properties when driven; "This car \_\_\_\_\_ smoothly."
- 3. Portions of a whole.
- 4. The immaterial part of a person.
- 5. Requests polite permission; "\_\_\_\_\_ I have some more, please?"

- 6. Plural form of "door."
- 7. One of two or more contesting groups.
- 8. To be without.
- 9. Exercising caution or showing care or attention.
- 10. In the direction of; "She was sitting \_\_\_\_\_ the back."

| SIDE  | PIPE    | DOORS  | TOWARD |
|-------|---------|--------|--------|
| RIDES | SOUL    | PIECES | COULD  |
| LACK  | CAREFUL |        |        |