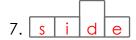

- 1. A long tube made of metal or plastic that is used to carry liquid.
- 2. Have certain properties when driven; "This car \_\_\_\_\_ smoothly."
- 3. Portions of a whole.
- 4. The immaterial part of a person.
- 5. Requests polite permission; "\_\_\_\_\_ I have some more, please?"

| SIDE  | PIPE    | DOORS  | TOWARD |
|-------|---------|--------|--------|
| RIDES | SOUL    | PIECES | COULD  |
| LACK  | CAREFUL |        |        |

| Name:  | Date:    |
|--------|----------|
| Class: | Teacher: |