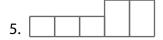

## Everyday Vocabulary - Find the meaning of the sentences below.

At the bottom of the page is a list of words. Print the words in the empty boxes above. The shape of the word must match the shape of the boxes.

- 1. A long tube made of metal or plastic that is used to carry liquid.
- 2. Have certain properties when driven; "This car \_\_\_\_\_ smoothly."
- 3. Portions of a whole.
- 4. The immaterial part of a person.
- 5. Requests polite permission; "\_\_\_\_\_ I have some more, please?"

- 6. Plural form of "door."
- 7. One of two or more contesting groups.
- 8. To be without.
- 9. Exercising caution or showing care or attention.
- 10. In the direction of; "She was sitting \_\_\_\_\_ the back."

| SIDE  | PIPE    | DOORS  | TOWARD |
|-------|---------|--------|--------|
| RIDES | SOUL    | PIECES | COULD  |
| LACK  | CAREFUL |        |        |

| Name:  | Date:    |
|--------|----------|
| Class: | Teacher: |