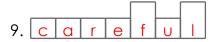

- 6. Plural form of "door."
- 7. One of two or more contesting groups.
- 8. To be without.
- 9. Exercising caution or showing care or attention.
- 10. In the direction of; "She was sitting \_\_\_\_\_ the back."

| SIDE  | PIPE    | DOORS  | TOWARD |
|-------|---------|--------|--------|
| RIDES | SOUL    | PIECES | COULD  |
| LACK  | CAREFUL |        |        |

| Name:  | Date:    |
|--------|----------|
| Class: | Teacher: |

| SIDE  | PIPE    | DOORS  | TOWARD |
|-------|---------|--------|--------|
| RIDES | SOUL    | PIECES | COULD  |
| LACK  | CAREFUL |        |        |