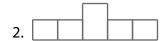

## Everyday Vocabulary - Find the meaning of the sentences below.

At the bottom of the page is a list of words. Print the words in the empty boxes above. The shape of the word must match the shape of the boxes.

- 1. A long tube made of metal or plastic that is used to carry liquid.
- 2. Have certain properties when driven; "This car \_\_\_\_\_ smoothly."
- 3. Portions of a whole.
- 4. The immaterial part of a person.
- 5. Requests polite permission; "\_\_\_\_\_ I have some more, please?"

- 6. Plural form of "door."
- 7. One of two or more contesting groups.
- 8. To be without.
- 9. Exercising caution or showing care or attention.
- 10. In the direction of; "She was sitting \_\_\_\_\_ the back."

| SIDE  | PIPE    | DOORS  | TOWARD |
|-------|---------|--------|--------|
| RIDES | SOUL    | PIECES | COULD  |
| LACK  | CAREFUL |        |        |

| Name:  | Date:    |
|--------|----------|
| Class: | Teacher: |