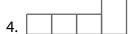

## Commonly Used Vocabulary Word Shapes

At the bottom of the page is a list of words. Print the words in the empty boxes above. The shape of the word must match the shape of the boxes.

- 1. A long tube made of metal or plastic that is used to carry liquid.
- 2. Have certain properties when driven; "This car \_\_\_\_\_ smoothly."
- 3. Portions of a whole.
- 4. The immaterial part of a person.
- 5. Requests polite permission; "\_\_\_\_\_ I have some more, please?"

- 6. Plural form of "door."
- 7. One of two or more contesting groups.
- 8. To be without.
- 9. Exercising caution or showing care or attention.
- 10. In the direction of; "She was sitting \_\_\_\_\_ the back."

| SIDE  | PIPE    | DOORS  | TOWARD |
|-------|---------|--------|--------|
| RIDES | SOUL    | PIECES | COULD  |
| LACK  | CAREFUL |        |        |