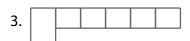

## Commonly Used Vocabulary Word Shapes

At the bottom of the page is a list of words. Print the words in the empty boxes above. The shape of the word must match the shape of the boxes.

- 1. A long tube made of metal or plastic that is used to carry liquid.
- 2. Have certain properties when driven; "This car \_\_\_\_\_ smoothly."
- 3. Portions of a whole.
- 4. The immaterial part of a person.
- 5. Requests polite permission; "\_\_\_\_\_ I have some more, please?"

- 6. Plural form of "door."
- 7. One of two or more contesting groups.
- 8. To be without.
- 9. Exercising caution or showing care or attention.
- 10. In the direction of; "She was sitting \_\_\_\_\_ the back."

| SIDE  | PIPE    | DOORS  | TOWARD |
|-------|---------|--------|--------|
| RIDES | SOUL    | PIECES | COULD  |
| LACK  | CAREFUL |        |        |