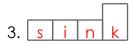

- 1. At the same time that.
- 2. The Dewey \_\_\_\_\_ System is used to organize books in libraries.
- 3. A water basin fixed to a wall or floor and having a drainpipe.
- 4. A long yellow fruit.
- 5. Reach or come to rest; the bird \_\_\_\_\_ on the highest branch.

5.

- 6. Hoping for.
- 7. Lacking intellectual acuity.
- 8. Absent from a place.
- 9. Lacking or showing kindness or compassion or mercy.
- 10. The fourth day of the week; the third working day.

| AWAY  | LANDED    | BANANAS | DECIMAL |
|-------|-----------|---------|---------|
| SINK  | WEDNESDAY | STUPID  | WHEN    |
| CRUEL | WISHING   |         |         |