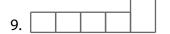

## Commonly Used Vocabulary Word Shapes

At the bottom of the page is a list of words. Print the words in the empty boxes above. The shape of the word must match the shape of the boxes.

- 1. At the same time that.
- 2. The Dewey \_\_\_\_\_ System is used to organize books in libraries.
- 3. A water basin fixed to a wall or floor and having a drainpipe.
- 4. A long yellow fruit.
- 5. Reach or come to rest; the bird \_\_\_\_\_ on the highest branch.

- 6. Hoping for.
- 7. Lacking intellectual acuity.
- 8. Absent from a place.
- Lacking or showing kindness or compassion or mercy.
- 10. The fourth day of the week; the third working day.

| AWAY  | LANDED    | BANANAS | DECIMAL |
|-------|-----------|---------|---------|
| SINK  | WEDNESDAY | STUPID  | WHEN    |
| CRUEL | WISHING   |         |         |