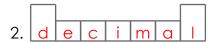

- 1. At the same time that.
- 2. The Dewey \_\_\_\_\_ System is used to organize books in libraries.
- 3. A water basin fixed to a wall or floor and having a drainpipe.
- 4. A long yellow fruit.
- 5. Reach or come to rest; the bird \_\_\_\_\_ on the highest branch.

5.

- 6. Hoping for.
- 7. Lacking intellectual acuity.
- 8. Absent from a place.
- 9. Lacking or showing kindness or compassion or mercy.
- 10. The fourth day of the week; the third working day.

| AWAY  | LANDED    | BANANAS | DECIMAL |
|-------|-----------|---------|---------|
| SINK  | WEDNESDAY | STUPID  | WHEN    |
| CRUEL | WISHING   |         |         |