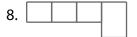

## Commonly Used Vocabulary Word Shapes

At the bottom of the page is a list of words. Print the words in the empty boxes above. The shape of the word must match the shape of the boxes.

- 1. At the same time that.
- 2. The Dewey \_\_\_\_\_ System is used to organize books in libraries.
- 3. A water basin fixed to a wall or floor and having a drainpipe.
- 4. A long yellow fruit.
- 5. Reach or come to rest; the bird \_\_\_\_\_ on the highest branch.

- 6. Hoping for.
- 7. Lacking intellectual acuity.
- 8. Absent from a place.
- Lacking or showing kindness or compassion or mercy.
- 10. The fourth day of the week; the third working day.

| AWAY  | LANDED    | BANANAS | DECIMAL |
|-------|-----------|---------|---------|
| SINK  | WEDNESDAY | STUPID  | WHEN    |
| CRUEL | WISHING   |         |         |