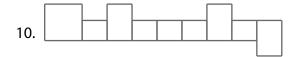

## Commonly Used Vocabulary Word Shapes

At the bottom of the page is a list of words. Print the words in the empty boxes above. The shape of the word must match the shape of the boxes.

- 1. At the same time that.
- 2. The Dewey \_\_\_\_\_ System is used to organize books in libraries.
- 3. A water basin fixed to a wall or floor and having a drainpipe.
- 4. A long yellow fruit.
- 5. Reach or come to rest; the bird \_\_\_\_\_ on the highest branch.

- 6. Hoping for.
- 7. Lacking intellectual acuity.
- 8. Absent from a place.
- Lacking or showing kindness or compassion or mercy.
- 10. The fourth day of the week; the third working day.

| AWAY  | LANDED    | BANANAS | DECIMAL |
|-------|-----------|---------|---------|
| SINK  | WEDNESDAY | STUPID  | WHEN    |
| CRUEL | WISHING   |         |         |