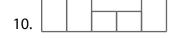

## Commonly Used Vocabulary Word Shapes

At the bottom of the page is a list of words. Print the words in the empty boxes above. The shape of the word must match the shape of the boxes.

- 1. Past tense of "visit."
- 2. A facility equipped with special equipment and personnel.
- 3. Have as a feature; "I don't, but I know Jimmy \_\_\_\_\_ a blue crayon."
- 4. A progressive increase in prices.
- 5. A short musical composition with words.

- 6. An explosive device.
- 7. Synonym of "specially, peculiarly, and particularly."
- 8. An underground enclosure with access from the surface of the ground or from the sea.
- 9. Showing curiosity.
- 10. A person with fair skin and hair.

| SONG       | WONDERING | BOMB      | HAS     |  |
|------------|-----------|-----------|---------|--|
| BLOND      | STATION   | INFLATION | VISITED |  |
| ESPECIALLY | CAVE      |           |         |  |