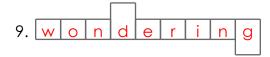

- 6. An explosive device.
- 7. Synonym of "specially, peculiarly, and particularly."
- 8. An underground enclosure with access from the surface of the ground or from the sea.
- 9. Showing curiosity.
- 10. A person with fair skin and hair.