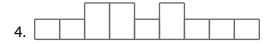

## Commonly Used Vocabulary Word Shapes

At the bottom of the page is a list of words. Print the words in the empty boxes above. The shape of the word must match the shape of the boxes.

- 1. Past tense of "visit."
- 2. A facility equipped with special equipment and personnel.
- 3. Have as a feature; "I don't, but I know Jimmy \_\_\_\_\_ a blue crayon."
- 4. A progressive increase in prices.
- 5. A short musical composition with words.

- 6. An explosive device.
- 7. Synonym of "specially, peculiarly, and particularly."
- 8. An underground enclosure with access from the surface of the ground or from the sea.
- 9. Showing curiosity.
- 10. A person with fair skin and hair.

| SONG       | WONDERING | BOMB      | HAS     |  |
|------------|-----------|-----------|---------|--|
| BLOND      | STATION   | INFLATION | VISITED |  |
| ESPECIALLY | CAVE      |           |         |  |