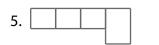

## Everyday Vocabulary - Find the meaning of the sentences below.

At the bottom of the page is a list of words. Print the words in the empty boxes above. The shape of the word must match the shape of the boxes.

- 1. Past tense of "visit."
- 2. A facility equipped with special equipment and personnel.
- 3. Have as a feature; "I don't, but I know Jimmy \_\_\_\_\_ a blue crayon."
- 4. A progressive increase in prices.
- 5. A short musical composition with words.

- 6. An explosive device.
- 7. Synonym of "specially, peculiarly, and particularly."
- 8. An underground enclosure with access from the surface of the ground or from the sea.
- 9. Showing curiosity.
- 10. A person with fair skin and hair.

| SONG       | WONDERING | BOMB      | HAS     |  |
|------------|-----------|-----------|---------|--|
| BLOND      | STATION   | INFLATION | VISITED |  |
| ESPECIALLY | CAVE      |           |         |  |