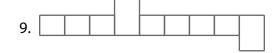

## Everyday Vocabulary - Find the meaning of the sentences below.

At the bottom of the page is a list of words. Print the words in the empty boxes above. The shape of the word must match the shape of the boxes.

- 1. Past tense of "visit."
- 2. A facility equipped with special equipment and personnel.
- 3. Have as a feature; "I don't, but I know Jimmy \_\_\_\_\_ a blue crayon."
- 4. A progressive increase in prices.
- 5. A short musical composition with words.

- 6. An explosive device.
- 7. Synonym of "specially, peculiarly, and particularly."
- 8. An underground enclosure with access from the surface of the ground or from the sea.
- 9. Showing curiosity.
- 10. A person with fair skin and hair.

| SONG       | WONDERING | BOMB      | HAS     |  |
|------------|-----------|-----------|---------|--|
| BLOND      | STATION   | INFLATION | VISITED |  |
| ESPECIALLY | CAVE      |           |         |  |