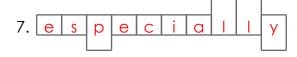

- 6. An explosive device.
- 7. Synonym of "specially, peculiarly, and particularly."
- 8. An underground enclosure with access from the surface of the ground or from the sea.
- 9. Showing curiosity.
- 10. A person with fair skin and hair.