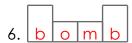

- 6. An explosive device.
- 7. Synonym of "specially, peculiarly, and particularly."
- 8. An underground enclosure with access from the surface of the ground or from the sea.
- 9. Showing curiosity.
- 10. A person with fair skin and hair.

| SONG       | WONDERING | BOMB      | HAS     |  |
|------------|-----------|-----------|---------|--|
| BLOND      | STATION   | INFLATION | VISITED |  |
| ESPECIALLY | CAVE      |           |         |  |