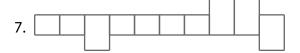

## Everyday Vocabulary - Find the meaning of the sentences below.

At the bottom of the page is a list of words. Print the words in the empty boxes above. The shape of the word must match the shape of the boxes.

- 1. Past tense of "visit."
- 2. A facility equipped with special equipment and personnel.
- 3. Have as a feature; "I don't, but I know Jimmy \_\_\_\_\_ a blue crayon."
- 4. A progressive increase in prices.
- 5. A short musical composition with words.

- 6. An explosive device.
- 7. Synonym of "specially, peculiarly, and particularly."
- 8. An underground enclosure with access from the surface of the ground or from the sea.
- 9. Showing curiosity.
- 10. A person with fair skin and hair.

| SONG       | WONDERING | BOMB      | HAS     |  |
|------------|-----------|-----------|---------|--|
| BLOND      | STATION   | INFLATION | VISITED |  |
| ESPECIALLY | CAVE      |           |         |  |