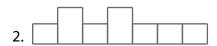

## Everyday Vocabulary - Find the meaning of the sentences below.

At the bottom of the page is a list of words. Print the words in the empty boxes above. The shape of the word must match the shape of the boxes.

- 1. Past tense of "visit."
- 2. A facility equipped with special equipment and personnel.
- 3. Have as a feature; "I don't, but I know Jimmy \_\_\_\_\_ a blue crayon."
- 4. A progressive increase in prices.
- 5. A short musical composition with words.

- 6. An explosive device.
- 7. Synonym of "specially, peculiarly, and particularly."
- 8. An underground enclosure with access from the surface of the ground or from the sea.
- 9. Showing curiosity.
- 10. A person with fair skin and hair.

| SONG       | WONDERING | BOMB      | HAS     |  |
|------------|-----------|-----------|---------|--|
| BLOND      | STATION   | INFLATION | VISITED |  |
| ESPECIALLY | CAVE      |           |         |  |