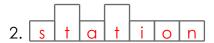

- 6. An explosive device.
- 7. Synonym of "specially, peculiarly, and particularly."
- 8. An underground enclosure with access from the surface of the ground or from the sea.
- 9. Showing curiosity.
- 10. A person with fair skin and hair.

| SONG       | WONDERING | BOMB      | HAS     |  |
|------------|-----------|-----------|---------|--|
| BLOND      | STATION   | INFLATION | VISITED |  |
| ESPECIALLY | CAVE      |           |         |  |