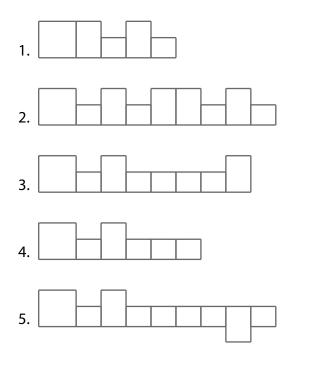

## Solar System

At the bottom of the page is a list of words. Print the words in the empty boxes above. The shape of the word must match the shape of the boxes.

- 1. The smallest planet and farthest from the Sun.
- 2. An object in orbit around a planet.
- 3. A medium-sized rocky object orbiting the Sun.
- 4. The second largest planet with many rings.
- 5. Technical instrument used to see distant objects as stars.

- 6. The only natural satellite of Earth.
- 7. The largest object in the solar system.
- 8. A bright streak of light in the sky caused by the entry into Earth's atmosphere of a meteoroid.
- 9. A bowl-shaped depression formed by the impact of a meteoroid.
- 10. The closest planet to the Sun and the eighth largest.

| SUN       | MOON    | ASTEROID  | METEOR |  |
|-----------|---------|-----------|--------|--|
| CRATER    | PLUTO   | SATELLITE | SATURN |  |
| TELESCOPE | MERCURY |           |        |  |

| Ν | a | n | е | : |
|---|---|---|---|---|
|   |   | _ | _ | _ |