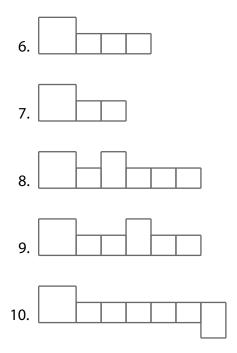

## Solar System

At the bottom of the page is a list of words. Print the words in the empty boxes above. The shape of the word must match the shape of the boxes.

- 1. The smallest planet and farthest from the Sun.
- 2. An object in orbit around a planet.
- 3. A medium-sized rocky object orbiting the Sun.
- 4. The second largest planet with many rings.
- 5. Technical instrument used to see distant objects as stars.

- 6. The only natural satellite of Earth.
- 7. The largest object in the solar system.
- 8. A bright streak of light in the sky caused by the entry into Earth's atmosphere of a meteoroid.
- 9. A bowl-shaped depression formed by the impact of a meteoroid.
- 10. The closest planet to the Sun and the eighth largest.

| SUN       | MOON    | ASTEROID  | METEOR |  |
|-----------|---------|-----------|--------|--|
| CRATER    | PLUTO   | SATELLITE | SATURN |  |
| TELESCOPE | MERCURY |           |        |  |

| Ν | a | n | е | : |
|---|---|---|---|---|
|   |   | _ | _ | _ |