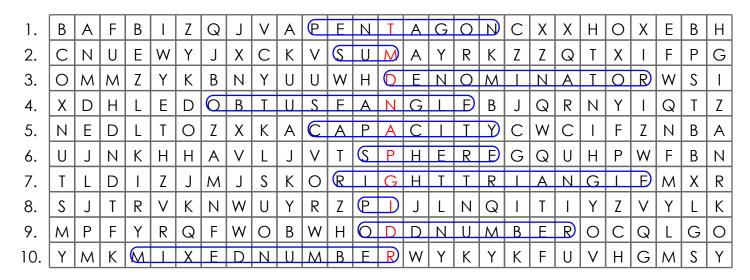

| 1.  | В | Α | F | В | I | Z | Q | J | ٧ | Α | Р | Ε | N | Α | G | 0 | N | С | Χ | Χ | Н | 0 | Χ | Ε | В | Н |
|-----|---|---|---|---|---|---|---|---|---|---|---|---|---|---|---|---|---|---|---|---|---|---|---|---|---|---|
| 2.  | С | N | U | Ε | W | Υ | J | Х | C | K | ٧ | S | U | Α | Υ | R | K | Z | Z | Q | Т | Χ | ı | F | Р | G |
| 3.  | 0 | М | М | Z | Υ | K | В | N | Υ | U | U | W | Н | Е | N | 0 | М | ı | N | Α | Т | 0 | R | W | S | ı |
| 4.  | Χ | D | Н | L | Е | D | 0 | В | Т | U | S | Ε | Α | G | L | Ε | В | J | Q | R | N | Υ | I | Q | Т | Z |
| 5.  | N | Ε | D | L | Т | 0 | Z | Х | K | Α | С | Α | Р | С | 1 | Т | Υ | С | W | С | ı | F | Z | N | В | Α |
| 6.  | U | J | N | K | Н | Н | Α | V | L | J | ٧ | Т | S | Н | Ε | R | Ε | G | Q | U | Н | Р | W | F | В | N |
| 7.  | Т | L | D | ı | Z | J | М | J | S | K | 0 | R | 1 | Н | Т | Т | R | ı | Α | N | G | L | Е | М | Χ | R |
| 8.  | S | J | Т | R | ٧ | K | N | W | U | Υ | R | Z | Р | J | L | N | Q | ı | Т | ı | Υ | Z | ٧ | Υ | L | K |
| 9.  | М | Р | F | Υ | R | Q | F | W | 0 | В | W | Н | 0 | D | N | U | М | В | Ε | R | 0 | С | Q | L | G | 0 |
| 10. | Υ | М | K | М | I | Χ | Ε | D | N | U | М | В | Е | W | Υ | K | Υ | K | F | U | ٧ | Н | G | М | S | Υ |

- 1. A polygon with five sides.
- 2. The answer to an addition problem.
- 3. The number below the bar in a
- 4. And highe that is more than 90 degrees.
- 5. The amount a container can hold when filled.

- 6. Solid figure that has the shape of a round ball.
- 7. Triangle with an angle equal to 90 degrees.
- 8. 3.14
- 9. Whole number that is not divisible by 2.
- 10. Number represented by a whole number and a fraction.

| CAPACITY     | SPHERE     | RIGHT TRIANGLE | SUM         |
|--------------|------------|----------------|-------------|
| MIXED NUMBER | PENTAGON   | PI             | DENOMINATOR |
| OBTUSE ANGLE | ODD NUMBER |                |             |