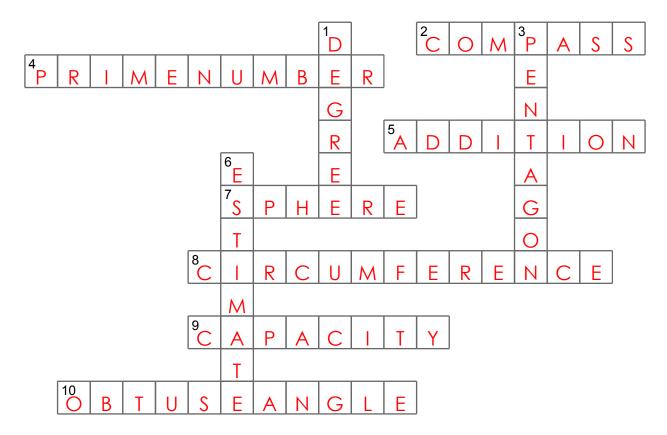

# Math vocabulary

Using the Across and Down clues, write the correct words in the numbered grid below.

|    |   | 1 | 2 |   | 3 |   |   |
|----|---|---|---|---|---|---|---|
| 4  |   |   |   |   |   |   |   |
|    |   |   | _ |   |   | ] |   |
|    |   |   | 5 |   |   |   |   |
|    | 6 |   |   |   |   |   |   |
|    | 7 |   |   |   |   | 1 |   |
|    |   |   |   |   |   | 1 |   |
|    | 8 |   |   |   |   |   |   |
|    |   |   |   |   | ' |   | - |
|    | 9 |   |   |   |   |   |   |
|    |   |   |   | _ |   |   |   |
| 10 |   |   |   |   |   |   |   |

### **ACROSS**

- 2. Tool used to construct circles.
- 4. Whole number greater than 1 with only two factors, 1 and itself.
- 5. Combining a set of numbers together to get a total.
- 7. Solid figure that has the shape of a round ball.
- 8. The distance around a circle.
- 9. The amount a container can hold when filled.
- 10. An angle that is more than 90 degrees.

### **DOWN**

- 1. Unit for measuring angles and temperature.
- 3. A polygon with five sides.
- 6. To find a number that is close to an exact amount.

| CAPACITY | CIRCUMFERENCE | PRIME NUMBER | ADDITION |
|----------|---------------|--------------|----------|
| SPHERE   | ESTIMATE      | PENTAGON     | DEGREE   |
| COMPASS  | OBTUSE ANGLE  |              |          |