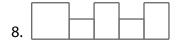

## Music

At the bottom of the page is a list of words. Print the words in the empty boxes above. The shape of the word must match the shape of the boxes.

- 1. This instrument has forty-seven strings and seven pedals.
- 2. The \_\_\_\_\_ sign, (two dots:) means to go back and play a section of music again.
- 3. Even no sound counts as a beat. These are marked with a \_\_\_\_\_.
- 4. Lowers a note a half step.
- 5. The clef that marks above Middle C.

## **Music Vocabulary Word Shapes**

At the bottom of the page is a list of words. Print the words in the empty boxes above. The shape of the word must match the shape of the boxes.

- 1. This instrument has forty-seven strings and seven pedals.
- 2. The \_\_\_\_\_ sign, (two dots:) means to go back and play a section of music again.
- 3. Even no sound counts as a beat. These are marked with a \_\_\_\_\_.
- 4. Lowers a note a half step.
- 5. The clef that marks above Middle C.