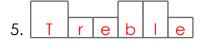

## Music

At the bottom of the page is a list of words. Print the words in the empty boxes above. The shape of the word must match the shape of the boxes.

- 1. This instrument has forty-seven strings and seven pedals.
- 2. The \_\_\_\_\_ sign, (two dots:) means to go back and play a section of music again.
- 3. Even no sound counts as a beat. These are marked with a \_\_\_\_\_.
- 4. Lowers a note a half step.
- 5. The clef that marks above Middle C.

## **Music Vocabulary Word Shapes**

At the bottom of the page is a list of words. Print the words in the empty boxes above. The shape of the word must match the shape of the boxes.

- 1. This instrument has forty-seven strings and seven pedals.
- 2. The \_\_\_\_\_ sign, (two dots:) means to go back and play a section of music again.
- 3. Even no sound counts as a beat. These are marked with a \_\_\_\_\_.
- 4. Lowers a note a half step.
- 5. The clef that marks above Middle C.