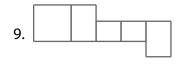

6.

- 6. A keyboard instrument also means play softly.
- 7. These notes are very quick, short, and detached.
- 8. The highs and lows of music.
- 9. Raises a note a half step.
- 10. The \_\_\_\_\_ contains five lines and four spaces. This is where notes are placed.

- 6. A keyboard instrument also means play softly.
- 7. These notes are very quick, short, and detached.
- 8. The highs and lows of music.
- 9. Raises a note a half step.
- 10. The \_\_\_\_\_ contains five lines and four spaces. This is where notes are placed.