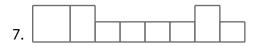

6.

- 6. A keyboard instrument also means play softly.
- 7. These notes are very quick, short, and detached.
- 8. The highs and lows of music.
- 9. Raises a note a half step.
- 10. The \_\_\_\_\_ contains five lines and four spaces. This is where notes are placed.

- 6. A keyboard instrument also means play softly.
- 7. These notes are very quick, short, and detached.
- 8. The highs and lows of music.
- 9. Raises a note a half step.
- 10. The \_\_\_\_\_ contains five lines and four spaces. This is where notes are placed.