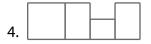

## Music

At the bottom of the page is a list of words. Print the words in the empty boxes above. The shape of the word must match the shape of the boxes.

- 1. This instrument has forty-seven strings and seven pedals.
- 2. The \_\_\_\_\_ sign, (two dots:) means to go back and play a section of music again.
- 3. Even no sound counts as a beat. These are marked with a \_\_\_\_\_.
- 4. Lowers a note a half step.
- 5. The clef that marks above Middle C.

## **Music Vocabulary Word Shapes**

At the bottom of the page is a list of words. Print the words in the empty boxes above. The shape of the word must match the shape of the boxes.

- 1. This instrument has forty-seven strings and seven pedals.
- 2. The \_\_\_\_\_ sign, (two dots:) means to go back and play a section of music again.
- 3. Even no sound counts as a beat. These are marked with a \_\_\_\_\_.
- 4. Lowers a note a half step.
- 5. The clef that marks above Middle C.