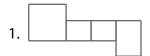

## Music

At the bottom of the page is a list of words. Print the words in the empty boxes above. The shape of the word must match the shape of the boxes.

- 1. This instrument has forty-seven strings and seven pedals.
- 2. The \_\_\_\_\_ sign, (two dots:) means to go back and play a section of music again.
- 3. Even no sound counts as a beat. These are marked with a \_\_\_\_\_.
- 4. Lowers a note a half step.
- 5. The clef that marks above Middle C.

## **Music Vocabulary Word Shapes**

At the bottom of the page is a list of words. Print the words in the empty boxes above. The shape of the word must match the shape of the boxes.

- 1. This instrument has forty-seven strings and seven pedals.
- 2. The \_\_\_\_\_ sign, (two dots:) means to go back and play a section of music again.
- 3. Even no sound counts as a beat. These are marked with a \_\_\_\_\_.
- 4. Lowers a note a half step.
- 5. The clef that marks above Middle C.