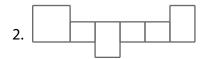

6.

- 6. A keyboard instrument also means play softly.
- 7. These notes are very quick, short, and detached.
- 8. The highs and lows of music.
- 9. Raises a note a half step.
- 10. The \_\_\_\_\_ contains five lines and four spaces. This is where notes are placed.

- 6. A keyboard instrument also means play softly.
- 7. These notes are very quick, short, and detached.
- 8. The highs and lows of music.
- 9. Raises a note a half step.
- 10. The \_\_\_\_\_ contains five lines and four spaces. This is where notes are placed.