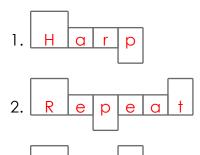

## Music

At the bottom of the page is a list of words. Print the words in the empty boxes above. The shape of the word must match the shape of the boxes.

- 1. This instrument has forty-seven strings and seven pedals.
- 2. The \_\_\_\_\_ sign, (two dots:) means to go back and play a section of music again.
- 3. Even no sound counts as a beat. These are marked with a \_\_\_\_\_.
- 4. Lowers a note a half step.
- 5. The clef that marks above Middle C.

## **Music Vocabulary Word Shapes**

At the bottom of the page is a list of words. Print the words in the empty boxes above. The shape of the word must match the shape of the boxes.

- 1. This instrument has forty-seven strings and seven pedals.
- 2. The \_\_\_\_\_ sign, (two dots:) means to go back and play a section of music again.
- 3. Even no sound counts as a beat. These are marked with a \_\_\_\_\_.
- 4. Lowers a note a half step.
- 5. The clef that marks above Middle C.