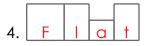

## Music

At the bottom of the page is a list of words. Print the words in the empty boxes above. The shape of the word must match the shape of the boxes.

- 1. This instrument has forty-seven strings and seven pedals.
- 2. The \_\_\_\_\_ sign, (two dots:) means to go back and play a section of music again.
- 3. Even no sound counts as a beat. These are marked with a \_\_\_\_\_.
- 4. Lowers a note a half step.
- 5. The clef that marks above Middle C.

## **Music Vocabulary Word Shapes**

At the bottom of the page is a list of words. Print the words in the empty boxes above. The shape of the word must match the shape of the boxes.

- 1. This instrument has forty-seven strings and seven pedals.
- 2. The \_\_\_\_\_ sign, (two dots:) means to go back and play a section of music again.
- 3. Even no sound counts as a beat. These are marked with a \_\_\_\_\_.
- 4. Lowers a note a half step.
- 5. The clef that marks above Middle C.