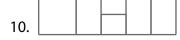

6.

- 6. A keyboard instrument also means play softly.
- 7. These notes are very quick, short, and detached.
- 8. The highs and lows of music.
- 9. Raises a note a half step.
- 10. The \_\_\_\_\_ contains five lines and four spaces. This is where notes are placed.

- 6. A keyboard instrument also means play softly.
- 7. These notes are very quick, short, and detached.
- 8. The highs and lows of music.
- 9. Raises a note a half step.
- 10. The \_\_\_\_\_ contains five lines and four spaces. This is where notes are placed.