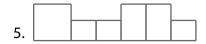

## Music

At the bottom of the page is a list of words. Print the words in the empty boxes above. The shape of the word must match the shape of the boxes.

- 1. This instrument has forty-seven strings and seven pedals.
- 2. The \_\_\_\_\_ sign, (two dots:) means to go back and play a section of music again.
- 3. Even no sound counts as a beat. These are marked with a \_\_\_\_\_.
- 4. Lowers a note a half step.
- 5. The clef that marks above Middle C.

## **Music Vocabulary Word Shapes**

At the bottom of the page is a list of words. Print the words in the empty boxes above. The shape of the word must match the shape of the boxes.

- 1. This instrument has forty-seven strings and seven pedals.
- 2. The \_\_\_\_\_ sign, (two dots:) means to go back and play a section of music again.
- 3. Even no sound counts as a beat. These are marked with a \_\_\_\_\_.
- 4. Lowers a note a half step.
- 5. The clef that marks above Middle C.