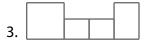

## Music

At the bottom of the page is a list of words. Print the words in the empty boxes above. The shape of the word must match the shape of the boxes.

- 1. This instrument has forty-seven strings and seven pedals.
- 2. The \_\_\_\_\_ sign, (two dots:) means to go back and play a section of music again.
- 3. Even no sound counts as a beat. These are marked with a \_\_\_\_\_.
- 4. Lowers a note a half step.
- 5. The clef that marks above Middle C.

## **Music Vocabulary Word Shapes**

At the bottom of the page is a list of words. Print the words in the empty boxes above. The shape of the word must match the shape of the boxes.

- 1. This instrument has forty-seven strings and seven pedals.
- 2. The \_\_\_\_\_ sign, (two dots:) means to go back and play a section of music again.
- 3. Even no sound counts as a beat. These are marked with a \_\_\_\_\_.
- 4. Lowers a note a half step.
- 5. The clef that marks above Middle C.