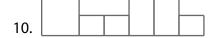

- 6. A clicking pendulum indicates the exact tempo of a piece of music.
- 7. The \_\_\_\_\_ sign, (two dots:) means to go back and play a section of music again.
- 8. The note names of the spaces on a treble staff (bottom to the top).
- 9. This instrument has forty-seven strings and seven pedals.
- 10. The clef that marks above Middle C.

  10. Treble
- 1. This note receives four counts or beats.
- 2. This note receives a half beat or count.
- 3. Raises a note a half step.
- 4. These notes are very quick, short, and detached.
- 5. A composition for two performers, whether vocal or instrumental.
- 6. A clicking pendulum indicates the exact tempo of a piece of music.
- 7. The \_\_\_\_\_ sign, (two dots : ) means to go back and play a section of music again.
- 8. The note names of the spaces on a treble staff (bottom to the top).
- 9. This instrument has forty-seven strings and seven pedals.
- 10. The clef that marks above Middle C.

## **Music Vocabulary Word Shapes**

At the bottom of the page is a list of words. Print the words in the empty boxes above. The shape of the word must match the shape of the boxes.

- 6. Metronome
- 7. R e p e a t
- 8. F a c e
- 9. Harp