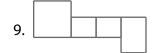

- 6. A clicking pendulum indicates the exact tempo of a piece of music.
- 7. The \_\_\_\_\_ sign, (two dots:) means to go back and play a section of music again.
- 8. The note names of the spaces on a treble staff (bottom to the top).
- 9. This instrument has forty-seven strings and seven pedals.
- 10. The clef that marks above Middle C.

  10. Treble
- 1. This note receives four counts or beats.
- 2. This note receives a half beat or count.
- 3. Raises a note a half step.
- 4. These notes are very quick, short, and detached.
- 5. A composition for two performers, whether vocal or instrumental.
- 6. A clicking pendulum indicates the exact tempo of a piece of music.
- 7. The \_\_\_\_\_ sign, (two dots : ) means to go back and play a section of music again.
- 8. The note names of the spaces on a treble staff (bottom to the top).
- 9. This instrument has forty-seven strings and seven pedals.
- 10. The clef that marks above Middle C.

## **Music Vocabulary Word Shapes**

At the bottom of the page is a list of words. Print the words in the empty boxes above. The shape of the word must match the shape of the boxes.

- 6. Metronome
- 7. R e p e a t
- 8. F a c e
- 9. Harp