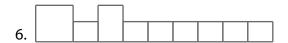

- 6. A clicking pendulum indicates the exact tempo of a piece of music.
- 7. The \_\_\_\_\_ sign, (two dots:) means to go back and play a section of music again.
- 8. The note names of the spaces on a treble staff (bottom to the top).
- 9. This instrument has forty-seven strings and seven pedals.
- 10. The clef that marks above Middle C.

## **Music Vocabulary Word Shapes**

At the bottom of the page is a list of words. Print the words in the empty boxes above. The shape of the word must match the shape of the boxes.

- 6. Metronome
- 7. R e p e a t
- 8. F a c e
- 9. Harp