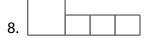

## **Music Vocabulary Word Shapes**

At the bottom of the page is a list of words. Print the words in the empty boxes above. The shape of the word must match the shape of the boxes.

- 6. Metronome
- 7. R e p e a t
- 8. F a c e
- 9. Harp

  10. Treble
- 1. This note receives four counts or beats.
- 2. This note receives a half beat or count.
- 3. Raises a note a half step.
- 4. These notes are very quick, short, and detached.
- 5. A composition for two performers, whether vocal or instrumental.
- 6. A clicking pendulum indicates the exact tempo of a piece of music.
- 7. The \_\_\_\_\_ sign, (two dots : ) means to go back and play a section of music again.
- 8. The note names of the spaces on a treble staff (bottom to the top).
- 9. This instrument has forty-seven strings and seven pedals.
- 10. The clef that marks above Middle C.