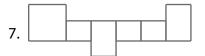

- 6. A clicking pendulum indicates the exact tempo of a piece of music.
- 7. The \_\_\_\_\_ sign, (two dots:) means to go back and play a section of music again.
- 8. The note names of the spaces on a treble staff (bottom to the top).
- 9. This instrument has forty-seven strings and seven pedals.
- 10. The clef that marks above Middle C.

## **Music Vocabulary Word Shapes**

At the bottom of the page is a list of words. Print the words in the empty boxes above. The shape of the word must match the shape of the boxes.

- 6. Metronome
- 7. R e p e a t
- 8. F a c e
- 9. Harp