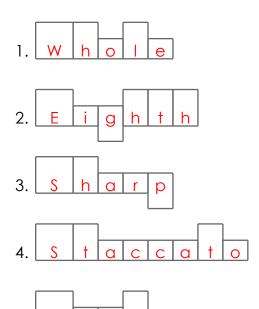

## Music

At the bottom of the page is a list of words. Print the words in the empty boxes above. The shape of the word must match the shape of the boxes.

- 1. This note receives four counts or beats.
- 2. This note receives a half beat or count.
- 3. Raises a note a half step.
- 4. These notes are very quick, short, and detached.
- 5. A composition for two performers, whether vocal or instrumental.

| HARP     | DUET   | METRONOME | WHOLE  |  |
|----------|--------|-----------|--------|--|
| STACCATO | SHARP  | EIGHTH    | TREBLE |  |
| FACE     | REPEAT |           |        |  |

Name: Date:
Class: Teacher:

| HARP     | DUET   | METRONOME | WHOLE  |
|----------|--------|-----------|--------|
| STACCATO | SHARP  | EIGHTH    | TREBLE |
| FACE     | REPEAT |           |        |