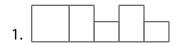

## Music

At the bottom of the page is a list of words. Print the words in the empty boxes above. The shape of the word must match the shape of the boxes.

- 1. This note receives four counts or beats.
- 2. This note receives a half beat or count.
- 3. Raises a note a half step.
- 4. These notes are very quick, short, and detached.
- 5. A composition for two performers, whether vocal or instrumental.

- 6. A clicking pendulum indicates the exact tempo of a piece of music.
- 7. The \_\_\_\_\_ sign, (two dots:) means to go back and play a section of music again.
- 8. The note names of the spaces on a treble staff (bottom to the top).
- 9. This instrument has forty-seven strings and seven pedals.
- 10. The clef that marks above Middle C.