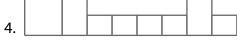

## Music

At the bottom of the page is a list of words. Print the words in the empty boxes above. The shape of the word must match the shape of the boxes.

- 1. This note receives four counts or beats.
- 2. This note receives a half beat or count.
- 3. Raises a note a half step.
- 4. These notes are very quick, short, and detached.
- 5. A composition for two performers, whether vocal or instrumental.

- 6. A clicking pendulum indicates the exact tempo of a piece of music.
- 7. The \_\_\_\_\_ sign, (two dots:) means to go back and play a section of music again.
- 8. The note names of the spaces on a treble staff (bottom to the top).
- 9. This instrument has forty-seven strings and seven pedals.
- 10. The clef that marks above Middle C.