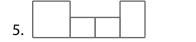

## Music

At the bottom of the page is a list of words. Print the words in the empty boxes above. The shape of the word must match the shape of the boxes.

- 1. This note receives four counts or beats.
- 2. This note receives a half beat or count.
- 3. Raises a note a half step.
- 4. These notes are very quick, short, and detached.
- 5. A composition for two performers, whether vocal or instrumental.

## **Music Vocabulary Word Shapes**

At the bottom of the page is a list of words. Print the words in the empty boxes above. The shape of the word must match the shape of the boxes.

- 6. Metronome
- 7. R e p e a t
- 8. F a c e
- 9. Harp

  10. Treble
- 1. This note receives four counts or beats.
- 2. This note receives a half beat or count.
- 3. Raises a note a half step.
- 4. These notes are very quick, short, and detached.
- 5. A composition for two performers, whether vocal or instrumental.
- 6. A clicking pendulum indicates the exact tempo of a piece of music.
- 7. The \_\_\_\_\_ sign, (two dots : ) means to go back and play a section of music again.
- 8. The note names of the spaces on a treble staff (bottom to the top).
- 9. This instrument has forty-seven strings and seven pedals.
- 10. The clef that marks above Middle C.