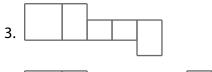

## Music

At the bottom of the page is a list of words. Print the words in the empty boxes above. The shape of the word must match the shape of the boxes.

- 1. This note receives four counts or beats.
- 2. This note receives a half beat or count.
- 3. Raises a note a half step.
- 4. These notes are very quick, short, and detached.
- 5. A composition for two performers, whether vocal or instrumental.

- 6. A clicking pendulum indicates the exact tempo of a piece of music.
- 7. The \_\_\_\_\_ sign, (two dots:) means to go back and play a section of music again.
- 8. The note names of the spaces on a treble staff (bottom to the top).
- 9. This instrument has forty-seven strings and seven pedals.
- 10. The clef that marks above Middle C.