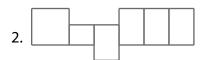

## Music

At the bottom of the page is a list of words. Print the words in the empty boxes above. The shape of the word must match the shape of the boxes.

- 1. This note receives four counts or beats.
- 2. This note receives a half beat or count.
- 3. Raises a note a half step.
- 4. These notes are very quick, short, and detached.
- 5. A composition for two performers, whether vocal or instrumental.

- 6. A clicking pendulum indicates the exact tempo of a piece of music.
- 7. The \_\_\_\_\_ sign, (two dots:) means to go back and play a section of music again.
- 8. The note names of the spaces on a treble staff (bottom to the top).
- 9. This instrument has forty-seven strings and seven pedals.
- 10. The clef that marks above Middle C.